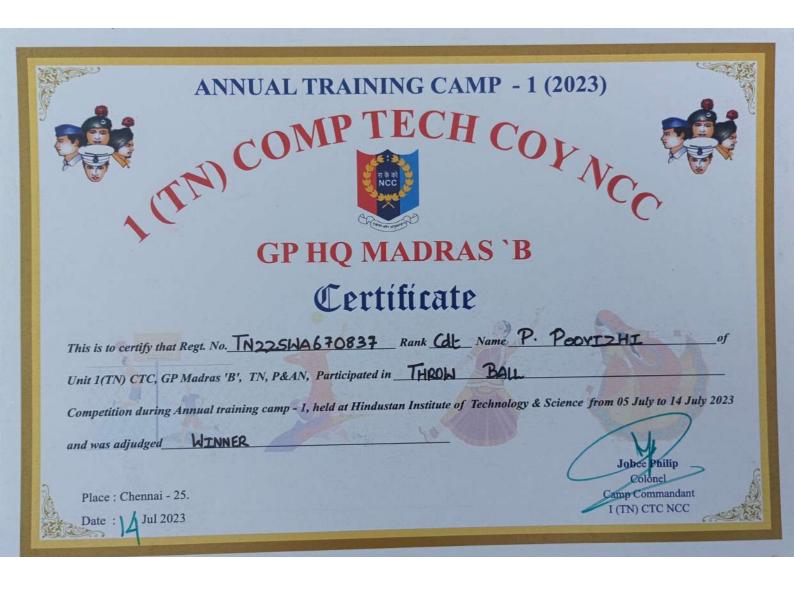

Buch

Dr.S. Muthurajkumar
Associate Professor
Dept. of Computer Technology

Mr. Robert Kennedy Manoharan Senior Director Tekion Corp., Chennai

Dr. P. Jayashree Professor and Head Dept. of Computer Technology A Renjohandra