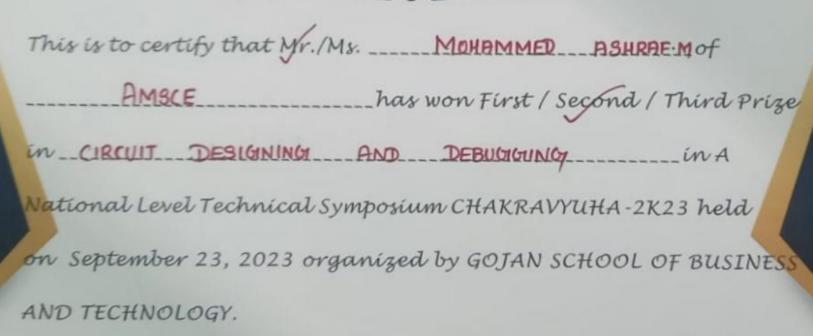

CEO, IT Expert Training



# In recognition of the commitment to achieve professional excellence



### IRFANA NASREEN I

Has successfully satisfied the requirements for:

Machine Learning with Python - Level 1



Issued on: 26 JUL 2024

Issued by IBM









## Certificate Of Participation

THIS IS TO CERTIFY THAT

### Nafrash Mohamed

has successfully attended a 2 day Placement Preparation Programme on December 31st 2023 & January 1st 2024, organised by IIP in association with Abhyuday IIT Bombay.

SANJIV MITTAL

Director



### GOJAN SCHOOL OF BUSINESS AND TECHNOLOGY

Approved by A.I.C.T.E., New Delhi & Affiliated to Anna University, Chennai NAAC Accredited Institution |

Recognized by UGC u/s 2(f) & 12(B) of the UGC Act

A National Level Technical Symposium

### CHAKRAVYUHA - 2K23







Dirty

PRINCIPAL



#### **GOJAN SCHOOL OF BUSINESS AND TECHNOLOGY**

Approved by A.I.C.T.E., New Delhi & Affiliated to Anna University, Chennai NAAC Accredited Institution | Recognized by UGC u/s 2(f) & 12(B) of the UGC Act

A National Level Technical Symposium

### CHAKRAVYUHA - 2K23







PRINCIPAL



# JAYA ENGINEERING COLLEGE

Approved by AICTE, New Delhi, Affilliated to Anna University, Chennal
A Telugu Minority Institute

DEPARTMENT OF ELECTRONICS AND COMMUNICATION ENGINEERING PRESENTS

## XELFUGETS - 2K23

| This is to certif | y that Mr./Mrs   | M. MOHAM            | MED ASHREF         |                | of              |
|-------------------|------------------|---------------------|--------------------|----------------|-----------------|
| _ A.M.S.          | ENGINEERI