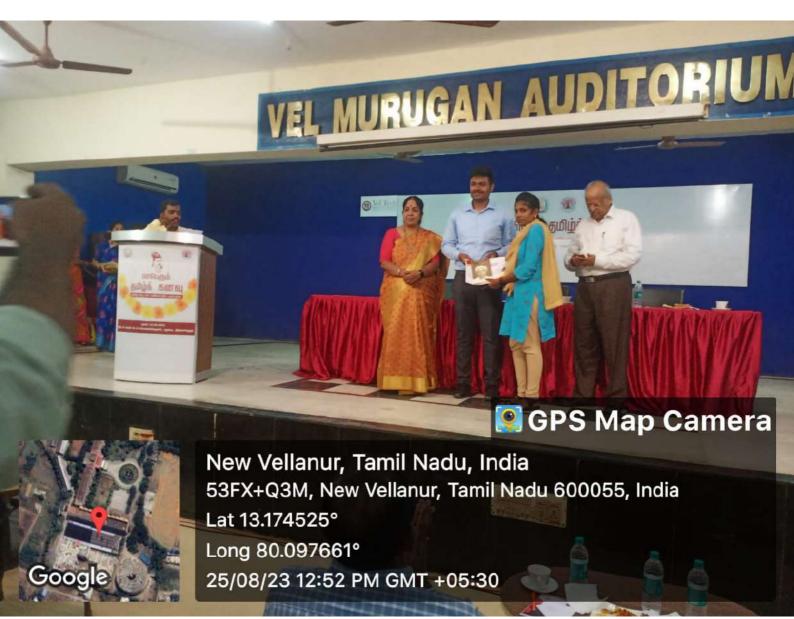

Dr. K. Palanikumar Principal

Dr. Sai Prakash LeoMuthu Chairman & CEO, Sairam Institutions

Director

R. Anitha Won prize in speech competition in Program on "Maaberum Tamil Kanavu" was organized by the DOTE at Veltech Campus.

Our student Afrah Fathin, written book titled "TIE YOUR HEARTS WITH MY WORDS" and has been released at CEDOI award 2023, Madurai on 14.10.23.