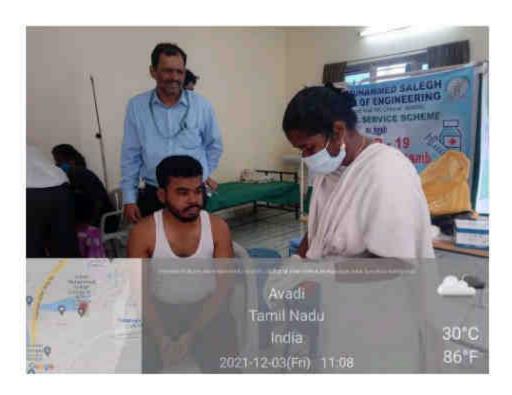

## AALIM MUHAMMED SALEGH COLLEGE OF ENGINEERING

Muthapudupet, I.A.F Avadi, Chennai – 600 055
Approved by AICTE, New Delhi and Affiliated to Anna University, Chennai