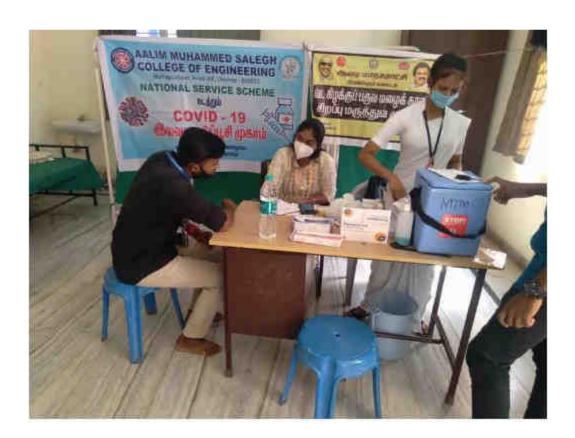

## AALIM MUHAMMED SALEGH COLLEGE OF ENGINEERING

Muthapudupet, I.A.F Avadi, Chennai – 600 055
Approved by AICTE, New Delhi and Affiliated to Anna University, Chennai