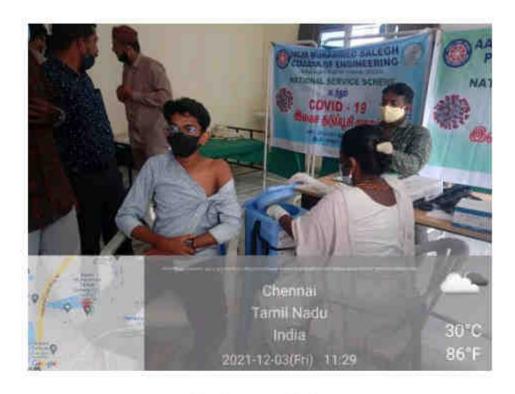

## AALIM MUHAMMED SALEGH COLLEGE OF ENGINEERING

Muthapudupet, I.A.F Avadi, Chennai – 600 055
Approved by AICTE, New Delhi and Affiliated to Anna University, Chennai