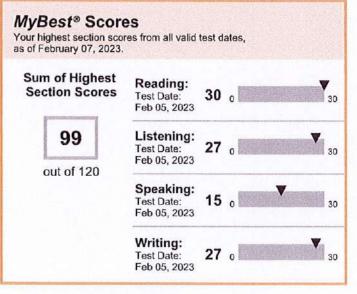

A total score is not reported when one or more sections have not been administered. Expired scores are not included in **MyBest**\* calculations.

PRINCIPAL
AALIM MUHAMMED SÄLEGH
COLLEGE OF ENGINEERING
AVADI - IAF, MUTHAPUDUPE\*
CHENNAI 600 055

## Syed, Karishma Afreen

Date of Birth: March 19, 2001

Appointment Number: 8019 6022 3815 4310 Test Date: February 05, 2023