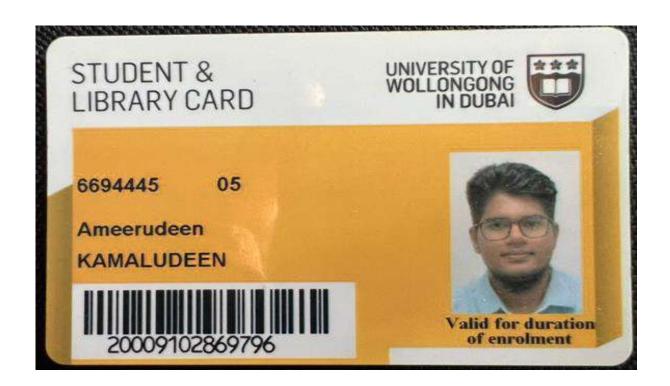

| IELTS                       |  |  |  |
| 2019 | T6974586                                                        | KAMALUDEEN AMMERUDEEN(EEE)           | IELTS                       |  |  |  |

CHENNAI 600 055

PRINCIPAL
AALIM MUHAMMED SALEGH
COLLEGE OF ENGINEERING
VADI - IAF, MUTHAPUBUPE
CHENNAL 600 055



# AALIM MUHAMMED SALEGH COLLEGE OF ENGINEERING





Approved by All India Council for Technical Education, New Delhi
Affiliated to Anna University, Chennai
NAAC Accredited Institution & NBA Accredited Courses
"Nizara Educational Campus" Muthapudupet, Avadi-IAF, Chennai - 55.

## 5.2.2.1 College identity card details of the following students:

## 1) NASEER MOHAMED DOKKU NIJAMUDIN (ECE) (2022)



### 2) SHAIK KARIMULLA SADIQ (CSE) (2023)







## 3) KAMALUDEEN AMMERUDEEN (EEE) (2019)





## 4) HATHIJATHUL AYESHA (2020) (ECE)

HATHIJATHUL AYESHA (ECE) IELTS Examination Report card.

| Centre Number                 | IN855                          | Date        | 11/JAN/2020