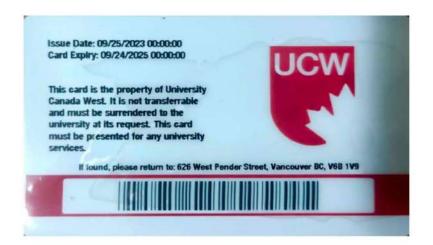

## 5.2.2.1 College identity card details of the following students:

## 1) NASEER MOHAMED DOKKU NIJAMUDIN (ECE) (2022)