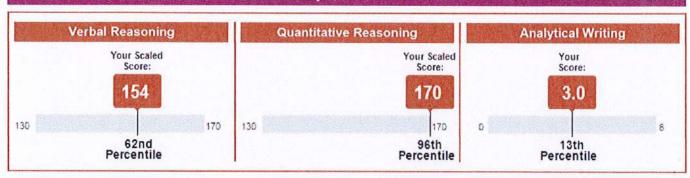

## Your Scores for the General Test Taken on February 3, 2023

#### **General Test Scores**

| Test Date        | Verbal Reasoning |            | Quantitative | Reasoning  | Analytical Writing |            |
|------------------|------------------|------------|--------------|------------|--------------------|------------|
|                  | Scaled Score     | Percentile | Scaled Score | Percentile | Score              | Percentile |
| February 3, 2023 | 154              | 62         | 170          | 96         | 3.0                | 13         |