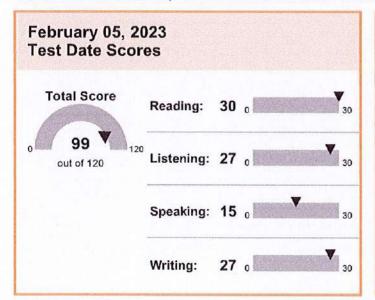

## **Test Taker Score Report**

Name: Syed, Karishma Afreen

Last (Family/Surname) Name, First (Given) Name Middle Name

Email: karishmarishu19@gmail.com

Gender: Female

Appointment Number: 8019 6022 3815 4310

Date of Birth: March 19, 2001 Test Date: February 05, 2023

Syed, Karishma Afreen Sri chakara appartment , gv nagar Rajamundry, Andhra Pradesh 533101 India

Inst. Code

Dept. Code

Country of Birth: India Native Language: Urdu

Test Center: STNRPIND - Home Edition

Test Center Country: India

Security Identification

ID Type: PASSPORT

ID No.: xxxxxxxxxxxxxxxxxxxxxx9205

Issuing Country: India

THIS IS A PDF SCORE REPORT, DOWNLOADED AND PRINTED BY THE TEST TAKER.