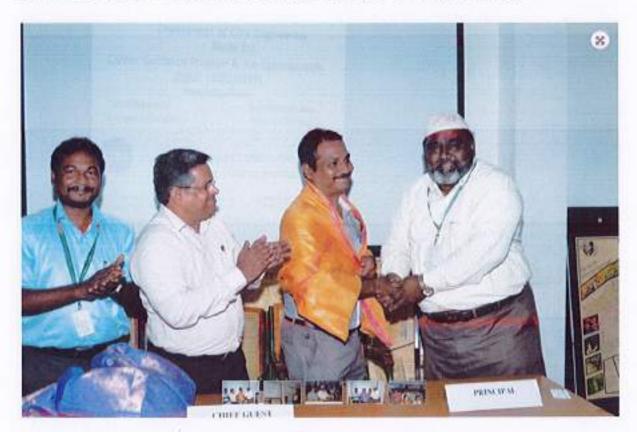

"NIZARA EDUCATIONAL CAMPUS", MUTHAPUDUPET, AVADI – IAF, CHENNAI – 600055.

CAT Competitive Exam Guidance Program 2018-2019

Students are attending a session on CAT Competitive Exam Guidance Program led by a speaker at placement cell on 5/8/2018,