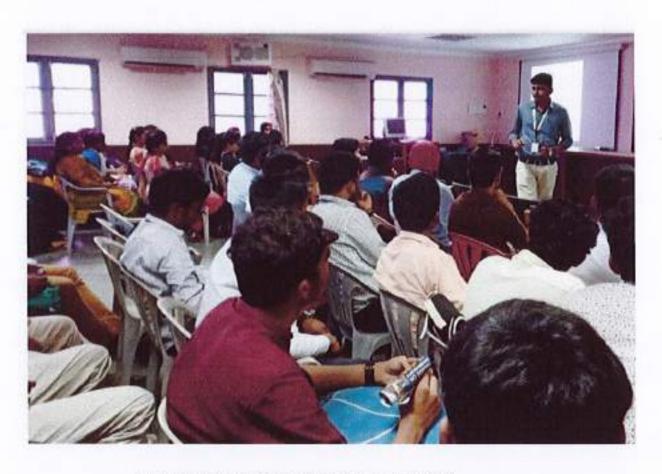

### CIRCULAR

The Department of Computer Science and Engineering is organizing a career guidance program on Machine Learning by Mr. Vijiyaraghavan, Technical Trainer, NIIT on 19.07.2019.Studentsareinstructed to attend the program without fail.

## DEPARTMENT OF COMPUTER SCIENCE AND ENGINEERING

CAREER GUIDANCE PROGRAM ON MACHINE LEARNING

19.07.2019

by

Mr.VIJIYARAGHAVAN,

TECHNICAL TRAINER NIT, CHENNAL.

AALIM MUHAMMED SALEGH COLLEGE OF ENGINEERING

(Approved by All India Council for Technical Education, New Delhi)