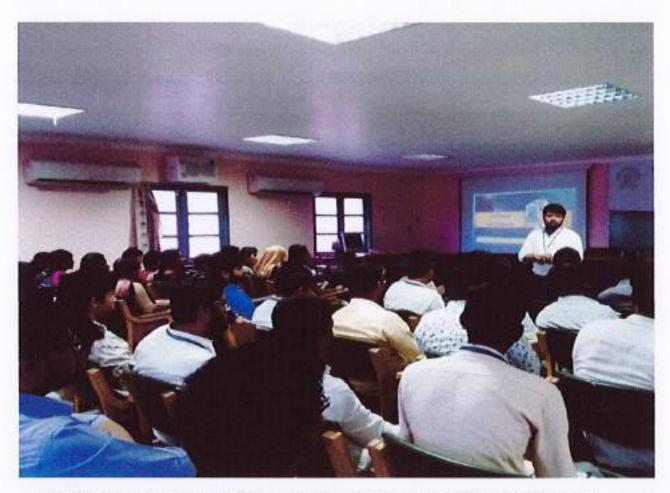

### CIRCULAR

The Department of Computer Science and Engineering is organizing a career guidance program on Machine Learning by Mr. Vijiyaraghavan, Technical Trainer, NIIT on 19.07.2019.Studentsareinstructed to attend the program without fail.

## DEPARTMENT OF COMPUTER SCIENCE AND ENGINEERING

CAREER GUIDANCE PROGRAM ON MACHINE LEARNING

19.07.2019

by

Mr.VIJIYARAGHAVAN,

TECHNICAL TRAINER NIT, CHENNAL.

AALIM MUHAMMED SALEGH COLLEGE OF ENGINEERING

(Approved by All India Council for Technical Education, New Delhi)