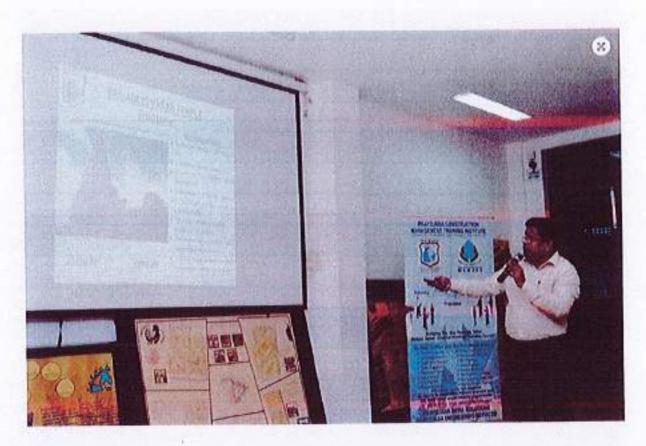

### CIRCULAR

The Department of Computer Science and Engineering is organizing a career guidance program on Machine Learning by Mr. Vijiyaraghavan, Technical Trainer, NIIT on 19.07.2019.Studentsareinstructed to attend the program without fail.

## DEPARTMENT OF COMPUTER SCIENCE AND ENGINEERING

CAREER GUIDANCE PROGRAM ON MACHINE LEARNING

19.07.2019

by

Mr.VIJIYARAGHAVAN,

TECHNICAL TRAINER NIT, CHENNAL.

AALIM MUHAMMED SALEGH COLLEGE OF ENGINEERING

(Approved by All India Council for Technical Education, New Delhi)