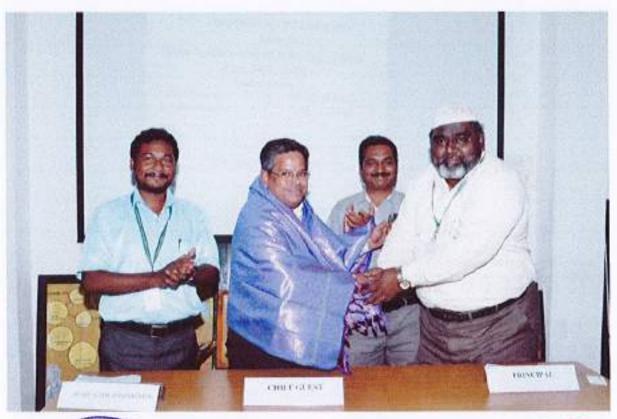

## AALIM MUHAMMED SALEGH COLLEGE OF ENGINEERING (Approved by All India Council for Technical Education, New Delhi) (Afficiated to Anna University Chennai - 600 025) "NIZARA EDUCATIONAL CAMPUS", MUTHAPUDUPET, AVADI - 145, CHENNAI - 600055. SESSION ON CAT EXAM PREPARATION GUIDANCE PROGRAM DATE - 5.8.2018 VENUE: PLACEMENT CELL BY - Mr. Murali Dharan Rajasekar TIME: 10:30 AM MUHAMMED AALIM MUHAMMED SALEGN COLLEGE OF ENGINEERING AVADI - IAF, MUTHAPUDUPE" CHENNAI 600 055

## ONCOMPETITIVE EXAM GUIDANCE PROGRAMME

College Name: Aalim muhammedsalegh college of engineering.

Date: 5.8.2018

| TYPE OF EVENT           | Guidance For Competitive Examination                                                                                                                                                                                                                                                                                                                                                                                                                                                                                                                                                                                                               |
|-------------------------|----------------------------------------------------------------------------------------------------------------------------------------------------------------------------------------------------------------------------------------------------------------------------------------------------------------------------------------------------------------------------------------------------------------------------------------------------------------------------------------------------------------------------------------------------------------------------------------------------------------------------------------------------|
| VENUE                   | Placement Cell                                                                                                                                                                                                                                                                                                                                                                                                                                                                                                                                                                                                                                     |
| TIME                    | 10:30 am                                                                                                                                                                                                                                                                                                                                                                                                                                                                                                                                                                                                                                           |
| CONDUCTED BY            | Aalim Muhammed Salegh College of<br>Engineering                                                                                                                                                                                                                                                                                                                                                                                                                                                                                                                                                                                                    |
| ORGANIZED FOR           | B.E                                                                                                                                                                                                                                                                                                                                                                                                                                                                                                                                                                                                                                                |
| NAME OF THE COORDINATOR | Mr.Ravi Kumar<br>Placement Head                                                                                                                                                                                                                                                                                                                                                                                                                                                                                                                                                                                                                    |
| ATTENDANCE              | 20                                                                                                                                                                                                                                                                                                                                                                                                                                                                                                                                                                                                                                                 |
| Resource Person         | Mr. Murali Dharan Rajasekar                                                                                                                                                                                                                                                                                                                                                                                                                                                                                                                                                                                                                        |
| Objective of the Event  | The objective of this event is to provide comprehensive insights and effective strategies for students aspiring to excel in the Common Admission Test (CAT). The session aims to help participants:  1. Understand the CAT exam pattern, syllabus, and key focus areas. 2. Learn time management techniques and develop problem-solving strategies. 3. Gain insights from experts on study plans, resource selection, and exam day tips. 4. Address common challenges and build confidence to maximize their scores.  This event will equip attendees with practical guidance and a structured approach to optimize their CAT preparation journey. |
| LEARNING OUTCOME        | After attending the event, participants will:                                                                                                                                                                                                                                                                                                                                                                                                                                                                                                                                                                                                      |
| WAMMEO.                 | 1. Have a clear understanding of the CAT exam                                                                                                                                                                                                                                                                                                                                                                                                                                                                                                                                                                                                      |