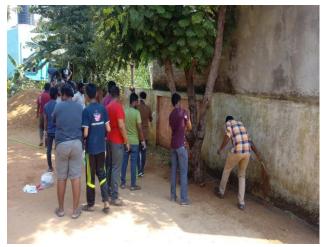

## "YOUTH FOR CLEAN INDIA"

28

"Nizara Educational Campus" Muthapudupet, AVADI-IAF, Chennai 55.

### 27th FEBRUARY to 05th MARCH 2019 THEME: YOUTH FOR CLEAN INDIA

Venue: Palavedu Village, Thiruvallur District.

#### PROGRAMME

**27.02.19 (DAY 1)** Inauguration Plastic Eradication

**28.02 19 (DAY 2)** Importance of Education Women Health

01.03.19 (DAY 3) Cleaning of Welfare School

Dr. K. Sureshkumar M.Sc., M.Phil., PhD Associate Professor & NSS Programme Officer Valediction: