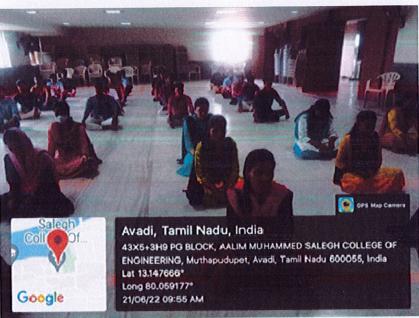

#### Figure: International Yoga Day poster

Aalim Muhammed Salegh College Of Engineering celebrated the International Yoga Day on 21st June 2022 at the college auditorium More than 250 students participated in the programme to bring peace, harmony, happiness, and success to every soul in the world. This was a great opportunity to imbibe the value of discipline. Yoga is a mental, physical and spiritual practice that needs to be carried every day, students got the chance to know how yoga embodies unity of mind and body. The Students along with the Teachers performed yoga with different postures such as Sithilikaranavyayma ,Suryanamaskar, Vrikshasana, Parivrttatrikonasana, Virabhadrasana ,Paschimotanasana , Navasana, finally ended with Pranayama and Meditation. Principal Prof. Dr. S. Sathish, NSS Progrtamme Officer Dr.K.Suresh kumar and other Faculty members have participated in the programme.

RINCIPAL AALIM MUHAMMED SALEGH COLLEGE OF ENGINEERING

Figures : Students performing Yoga

Figures : Students performing Yoga

 $\bigcirc$ 

PRINCIPAL AALIM MUHAMMED SALEGH COLLEGE OF ENGINEERING

Figures : Yoga Instructor performing Yoga