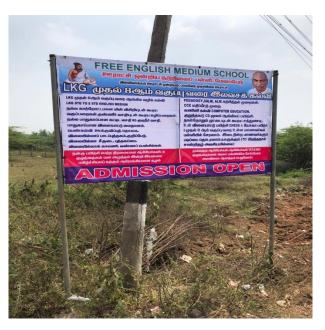

## "YOUTH FOR CLEAN INDIA"

28

"Nizara Educational Campus" Muthapudupet, AVADI-IAF, Chennai 55.

### 27th FEBRUARY to 05th MARCH 2019 THEME: YOUTH FOR CLEAN INDIA

Venue: Palavedu Village, Thiruvallur District.