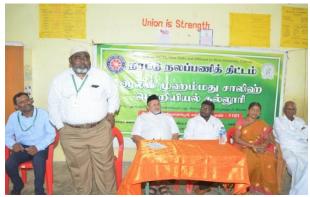

#### **INTERNATIONAL YOGA DAY**

#### Figure: International Yoga Day poster

Aalim Muhammed Salegh College Of Engineering celebrated the International Yoga Day on 21st June 2022 at the college auditorium More than 250 students participated in the programme to bring peace, harmony, happiness, and success to every soul in the world. This was a great opportunity to imbibe the value of discipline. Yoga is a mental, physical and spiritual practice that needs to be carried every day, students got the chance to know how yoga embodies unity of mind and body. The Students along with the Teachers performed yoga with different postures such as Sithilikaranavyayma ,Suryanamaskar, Vrikshasana, Parivrttatrikonasana, Virabhadrasana ,Paschimotanasana , Navasana, finally ended with Pranayama and Meditation. Principal Prof. Dr. S. Sathish, NSS Progrtamme Officer Dr.K.Suresh kumar and other Faculty members have participated in the programme.