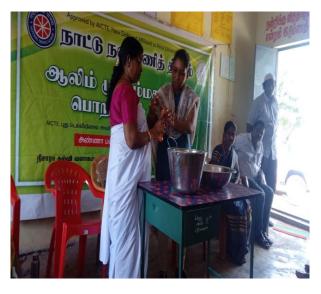

# **SPECIAL CAMP REPORT**

27/02/19 to 05/03/19 At Palavedu Village, Thiruvallore Dist.

## "YOUTH FOR CLEAN INDIA"

28

"Nizara Educational Campus" Muthapudupet, AVADI-IAF, Chennai 55.

## **NSS SPECIAL CAMP 2019**

### 27th FEBRUARY to 05th MARCH 2019 THEME: YOUTH FOR CLEAN INDIA

Venue: Palavedu Village, Thiruvallur District.

#### PROGRAMME

**27.02.19 (DAY 1)** Inauguration Plastic Eradication

**28.02 19 (DAY 2)** Importance of Education Women Health

01.03.19 (DAY 3) Cleaning of Welfare School

Dr. K. Sureshkumar M.Sc., M.Phil., PhD Associate Professor & NSS Programme Officer Valediction: