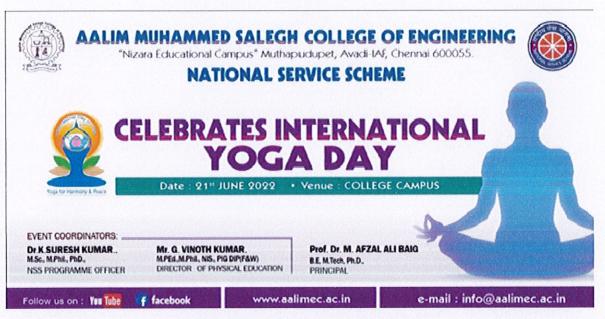

AALIM MUHAMMED SALEGH COLLEGE OF ENGINEERING MUTHAPUDUPET, IAF- AVADI, CHENNAI – 600055 NATIONAL SERVICE SCHEME

#### **INTERNATIONAL YOGA DAY**

#### Figure: International Yoga Day poster

Aalim Muhammed Salegh College Of Engineering celebrated the International Yoga Day on 21st June 2022 at the college auditorium More than 250 students participated in the programme to bring peace, harmony, happiness, and success to every soul in the world. This was a great opportunity to imbibe the value of discipline. Yoga is a mental, physical and spiritual practice that needs to be carried every day, students got the chance to know how yoga embodies unity of mind and body. The Students along with the Teachers performed yoga with different postures such as Sithilikaranavyayma ,Suryanamaskar, Vrikshasana, Parivrttatrikonasana, Virabhadrasana ,Paschimotanasana , Navasana, finally ended with Pranayama and Meditation. Principal Prof. Dr. S. Sathish, NSS Progrtamme Officer Dr.K.Suresh kumar and other Faculty members have participated in the programme.