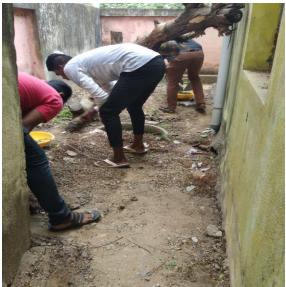

## "YOUTH FOR CLEAN INDIA"

28

"Nizara Educational Campus" Muthapudupet, AVADI-IAF, Chennai 55.

### 27th FEBRUARY to 05th MARCH 2019 THEME: YOUTH FOR CLEAN INDIA

Venue: Palavedu Village, Thiruvallur District.

#### PROGRAMME

**27.02.19 (DAY 1)** Inauguration Plastic Eradication

**28.02 19 (DAY 2)** Importance of Education Women Health

01.03.19 (DAY 3) Cleaning of Welfare School

Dr. K. Sureshkumar M.Sc., M.Phil., PhD Associate Professor & NSS Programme Officer Valediction: