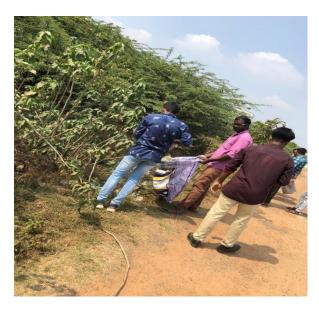

# **SPECIAL CAMP REPORT**

27/02/19 to 05/03/19 At Palavedu Village, Thiruvallore Dist.

## "YOUTH FOR CLEAN INDIA"

28

"Nizara Educational Campus" Muthapudupet, AVADI-IAF, Chennai 55.

## **NSS SPECIAL CAMP 2019**

### 27th FEBRUARY to 05th MARCH 2019 THEME: YOUTH FOR CLEAN INDIA

Venue: Palavedu Village, Thiruvallur District.

#### PROGRAMME

**27.02.19 (DAY 1)** Inauguration Plastic Eradication

**28.02 19 (DAY 2)** Importance of Education Women Health

01.03.19 (DAY 3) Cleaning of Welfare School

Dr. K. Sureshkumar M.Sc., M.Phil., PhD Associate Professor & NSS Programme Officer Valediction:

Thiru T. Mohan BDO (VP) Villivakkam

02.03.19 (DAY 4) Public Hygiene Importance AIDS awareness

03.03.19 (DAY 5) Personality and Soft Skills Development

04.03.19 (DAY 6) Visiting Old Age Home

**05.03.19 (DAY 7)** First Aid Techniques and Valediction