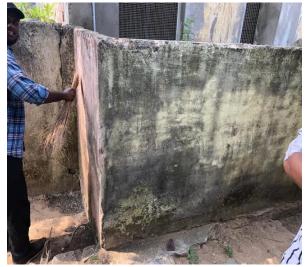

## "YOUTH FOR CLEAN INDIA"

28

"Nizara Educational Campus" Muthapudupet, AVADI-IAF, Chennai 55.

### 27th FEBRUARY to 05th MARCH 2019 THEME: YOUTH FOR CLEAN INDIA

Venue: Palavedu Village, Thiruvallur District.

#### PROGRAMME

**27.02.19 (DAY 1)** Inauguration Plastic Eradication

**28.02 19 (DAY 2)** Importance of Education Women Health

01.03.19 (DAY 3) Cleaning of Welfare School

Dr. K. Sureshkumar M.Sc., M.Phil., PhD Associate Professor & NSS Programme Officer Valediction: