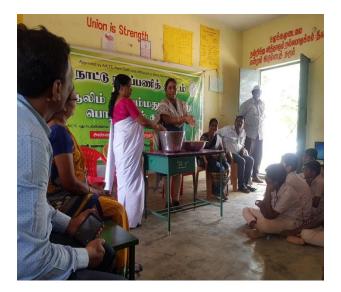

# **SPECIAL CAMP REPORT**

27/02/19 to 05/03/19 At Palavedu Village, Thiruvallore Dist.

## "YOUTH FOR CLEAN INDIA"

28

"Nizara Educational Campus" Muthapudupet, AVADI-IAF, Chennai 55.

## **NSS SPECIAL CAMP 2019**

### 27th FEBRUARY to 05th MARCH 2019 THEME: YOUTH FOR CLEAN INDIA

Venue: Palavedu Village, Thiruvallur District.

#### PROGRAMME

**27.02.19 (DAY 1)** Inauguration Plastic Eradication

**28.02 19 (DAY 2)** Importance of Education Women Health

01.03.19 (DAY 3) Cleaning of Welfare School

Dr. K. Sureshkumar M.Sc., M.Phil., PhD Associate Professor & NSS Programme Officer Valediction: