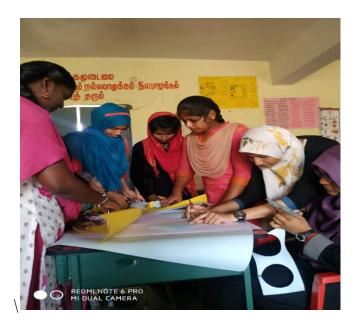

# **SPECIAL CAMP REPORT**

27/02/19 to 05/03/19 At Palavedu Village, Thiruvallore Dist.

## "YOUTH FOR CLEAN INDIA"

28

"Nizara Educational Campus" Muthapudupet, AVADI-IAF, Chennai 55.

## **NSS SPECIAL CAMP 2019**

### 27th FEBRUARY to 05th MARCH 2019 THEME: YOUTH FOR CLEAN INDIA

Venue: Palavedu Village, Thiruvallur District.