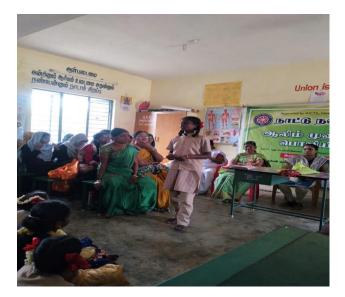

#### **INTERNATIONAL YOGA DAY**

#### Figure: International Yoga Day poster

Aalim Muhammed Salegh College Of Engineering celebrated the International Yoga Day on 21st June 2022 at the college auditorium More than 250 students participated in the programme to bring peace, harmony, happiness, and success to every soul in the world. This was a great opportunity to imbibe the value of discipline. Yoga is a mental, physical and spiritual practice that needs to be carried every day, students got the chance to know how yoga embodies unity of mind and body. The Students along with the Teachers performed yoga with different postures such as Sithilikaranavyayma ,Suryanamaskar, Vrikshasana, Parivrttatrikonasana, Virabhadrasana ,Paschimotanasana , Navasana, finally ended with Pranayama and Meditation. Principal Prof. Dr. S. Sathish, NSS Progrtamme Officer Dr.K.Suresh kumar and other Faculty members have participated in the programme.