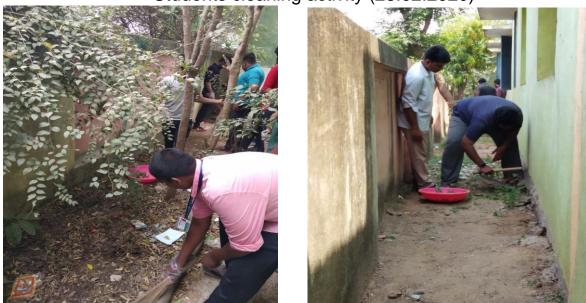

## "YOUTH FOR CLEAN INDIA"

28

"Nizara Educational Campus" Muthapudupet, AVADI-IAF, Chennai 55.

### 27th FEBRUARY to 05th MARCH 2019 THEME: YOUTH FOR CLEAN INDIA

Venue: Palavedu Village, Thiruvallur District.

#### PROGRAMME

**27.02.19 (DAY 1)** Inauguration Plastic Eradication

**28.02 19 (DAY 2)** Importance of Education Women Health

01.03.19 (DAY 3) Cleaning of Welfare School

Dr. K. Sureshkumar M.Sc., M.Phil., PhD Associate Professor & NSS Programme Officer Valediction: