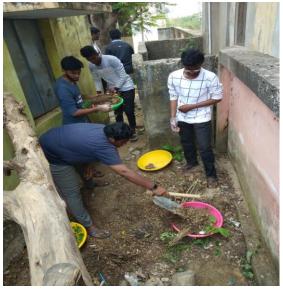

### 27th FEBRUARY to 05th MARCH 2019 THEME: YOUTH FOR CLEAN INDIA

Venue: Palavedu Village, Thiruvallur District.

#### PROGRAMME

**27.02.19 (DAY 1)** Inauguration Plastic Eradication

**28.02 19 (DAY 2)** Importance of Education Women Health

01.03.19 (DAY 3) Cleaning of Welfare School

Dr. K. Sureshkumar M.Sc., M.Phil., PhD Associate Professor & NSS Programme Officer Valediction: