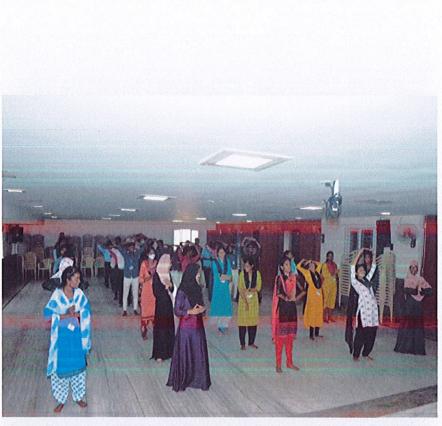

#### **INTERNATIONAL YOGA DAY**

#### Figure: International Yoga Day poster

Aalim Muhammed Salegh College Of Engineering celebrated the International Yoga Day on 21st June 2022 at the college auditorium More than 250 students participated in the programme to bring peace, harmony, happiness, and success to every soul in the world. This was a great opportunity to imbibe the value of discipline. Yoga is a mental, physical and spiritual practice that needs to be carried every day, students got the chance to know how yoga embodies unity of mind and body. The Students along with the Teachers performed yoga with different postures such as Sithilikaranavyayma ,Suryanamaskar, Vrikshasana, Parivrttatrikonasana, Virabhadrasana ,Paschimotanasana , Navasana, finally ended with Pranayama and Meditation. Principal Prof. Dr. S. Sathish, NSS Progrtamme Officer Dr.K.Suresh kumar and other Faculty members have participated in the programme.