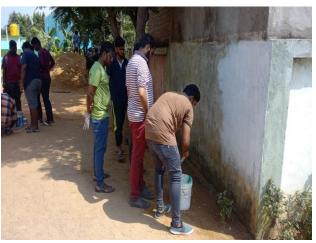

## "YOUTH FOR CLEAN INDIA"

28

"Nizara Educational Campus" Muthapudupet, AVADI-IAF, Chennai 55.

### 27th FEBRUARY to 05th MARCH 2019 THEME: YOUTH FOR CLEAN INDIA

Venue: Palavedu Village, Thiruvallur District.

#### PROGRAMME

**27.02.19 (DAY 1)** Inauguration Plastic Eradication

**28.02 19 (DAY 2)** Importance of Education Women Health

01.03.19 (DAY 3) Cleaning of Welfare School

Dr. K. Sureshkumar M.Sc., M.Phil., PhD Associate Professor & NSS Programme Officer Valediction: