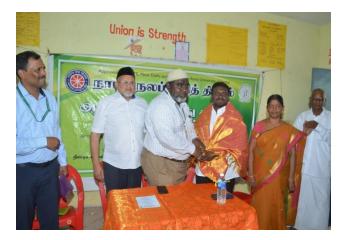

# **SPECIAL CAMP REPORT**

27/02/19 to 05/03/19 At Palavedu Village, Thiruvallore Dist.

## "YOUTH FOR CLEAN INDIA"

28

"Nizara Educational Campus" Muthapudupet, AVADI-IAF, Chennai 55.

## **NSS SPECIAL CAMP 2019**

### 27th FEBRUARY to 05th MARCH 2019 THEME: YOUTH FOR CLEAN INDIA

Venue: Palavedu Village, Thiruvallur District.

#### Cheif Guest : Alhaj S. SEGU JAMALUDEEN

Secretary & Correspondent,

Aalim Muhammed Salegh Group of Educational Institutions

Inauguration: