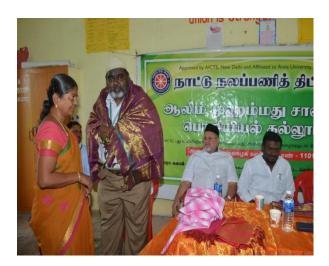

# **SPECIAL CAMP REPORT**

27/02/19 to 05/03/19 At Palavedu Village, Thiruvallore Dist.

## "YOUTH FOR CLEAN INDIA"

28

"Nizara Educational Campus" Muthapudupet, AVADI-IAF, Chennai 55.

## **NSS SPECIAL CAMP 2019**

### 27th FEBRUARY to 05th MARCH 2019 THEME: YOUTH FOR CLEAN INDIA

Venue: Palavedu Village, Thiruvallur District.

#### Cheif Guest : Alhaj S. SEGU JAMALUDEEN

Secretary & Correspondent,

Aalim Muhammed Salegh Group of Educational Institutions

Inauguration: