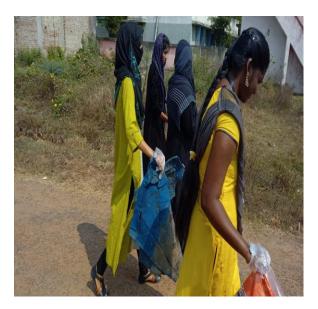

# **SPECIAL CAMP REPORT**

27/02/19 to 05/03/19 At Palavedu Village, Thiruvallore Dist.

## "YOUTH FOR CLEAN INDIA"

28

"Nizara Educational Campus" Muthapudupet, AVADI-IAF, Chennai 55.

### 27th FEBRUARY to 05th MARCH 2019 THEME: YOUTH FOR CLEAN INDIA

Venue: Palavedu Village, Thiruvallur District.

#### PROGRAMME

**27.02.19 (DAY 1)** Inauguration Plastic Eradication

**28.02 19 (DAY 2)** Importance of Education Women Health

01.03.19 (DAY 3) Cleaning of Welfare School

Dr. K. Sureshkumar M.Sc., M.Phil., PhD Associate Professor & NSS Programme Officer Valediction: