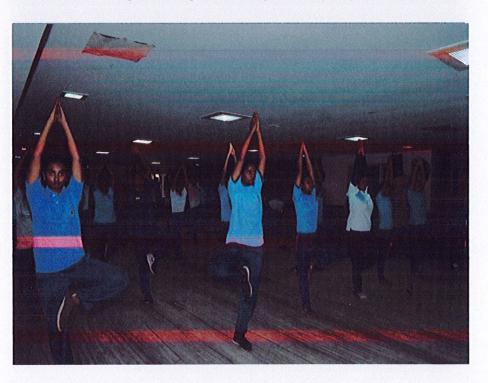

RINCIPAL AALIM MUHAMMED SALEGH COLLEGE OF ENGINEERING

Figures : Students performing Yoga

Figures : Students performing Yoga

 $\bigcirc$ 

PRINCIPAL AALIM MUHAMMED SALEGH COLLEGE OF ENGINEERING

Figures : Yoga Instructor performing Yoga

Figures: Students performing Yoga

Q,

P

PRINCIPAL AALIM MUHAMMED SALEGH COLLEGE OF ENGINEERING

Figures : Students performing Yoga

Figures: Students performing Yoga

C

Ø