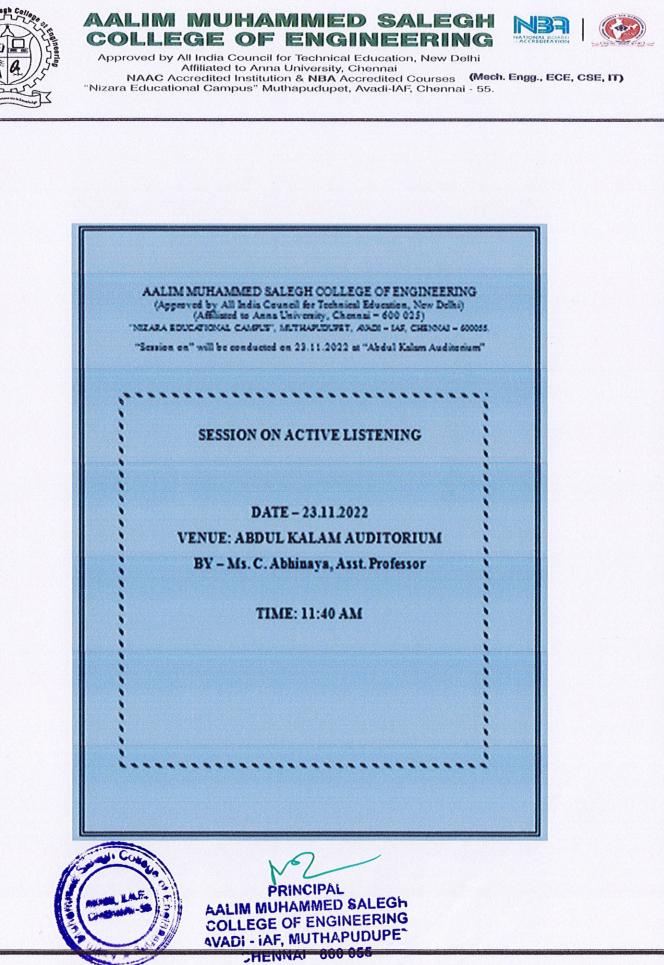

#### AMSCE/CIRCULAR/001/2022-2023

DATE: 21.11.2022

#### CIRCULAR

All the students are informed that a "Session on Active Listening" will be conducted on 23.11.2022 at "Abdul Kalam Auditorium" from 11:40 AM. All the students are required to be present for the Soft skills Programme. Attendance is mandatory for all the students.

Copy to:

Trustee – Administrator HoD's of CSE/EEE/ECE/IT/Civil/Mech./S&H IQAC / Admission Cell Exam Cell/CPD Cell/Library/Physical Education/Accts/ Hostel/Transport Supervisor. To be informed to all the students of B.E/B.Tech. Principal file, office copy