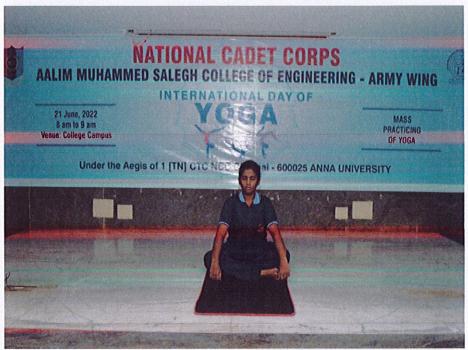

#### **INTERNATIONAL YOGA DAY**

#### Figure: International Yoga Day poster

Aalim Muhammed Salegh College Of Engineering celebrated the International Yoga Day on 21st June 2022 at the college auditorium More than 250 students participated in the programme to bring peace, harmony, happiness, and success to every soul in the world. This was a great opportunity to imbibe the value of discipline. Yoga is a mental, physical and spiritual practice that needs to be carried every day, students got the chance to know how yoga embodies unity of mind and body. The Students along with the Teachers performed yoga with different postures such as Sithilikaranavyayma ,Suryanamaskar, Vrikshasana, Parivrttatrikonasana, Virabhadrasana ,Paschimotanasana , Navasana, finally ended with Pranayama and Meditation. Principal Prof. Dr. S. Sathish, NSS Progrtamme Officer Dr.K.Suresh kumar and other Faculty members have participated in the programme.