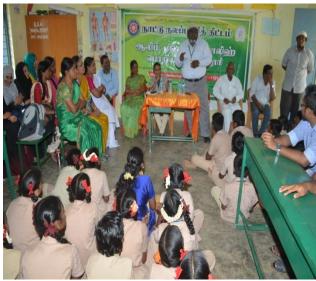

#### AMSCE/CIRCULAR/2018-19

25.02.2019

It is hereby informed that there will be a meeting for NSS volunteers on 26.02.2019 regarding Youth for Clean India Camp which will be held from 27.02.2019 to 05.03.2019.

Venue: Dr. Abul Kalam Auditorium(Third floor of CSE & ITBlock) @2.00 p. m.

Prof.Dr.AFZAL ALI BAIG Principal

Copy to:-

- 1. Trustee-Administrator
- 2. Head of CSE / EEE/ECE/IT/Civil/Mech
- 3. To be informed to NSS volunteers
- 4. Principal File, Office Copy

# **SPECIAL CAMP REPORT**

27/02/19 to 05/03/19 At Palavedu Village, Thiruvallore Dist.

## "YOUTH FOR CLEAN INDIA"

28

"Nizara Educational Campus" Muthapudupet, AVADI-IAF, Chennai 55.

### 27th FEBRUARY to 05th MARCH 2019 THEME: YOUTH FOR CLEAN INDIA

Venue: Palavedu Village, Thiruvallur District.

#### Cheif Guest : Alhaj S. SEGU JAMALUDEEN

Secretary & Correspondent,

Aalim Muhammed Salegh Group of Educational Institutions

Inauguration: