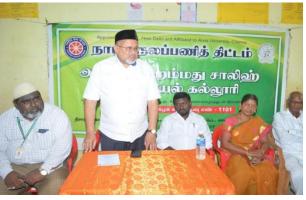

# **SPECIAL CAMP REPORT**

27/02/19 to 05/03/19 At Palavedu Village, Thiruvallore Dist.

## "YOUTH FOR CLEAN INDIA"

28

"Nizara Educational Campus" Muthapudupet, AVADI-IAF, Chennai 55.

## **NSS SPECIAL CAMP 2019**

### 27th FEBRUARY to 05th MARCH 2019 THEME: YOUTH FOR CLEAN INDIA

Venue: Palavedu Village, Thiruvallur District.

#### Cheif Guest : Alhaj S. SEGU JAMALUDEEN

Secretary & Correspondent,

Aalim Muhammed Salegh Group of Educational Institutions

Inauguration: