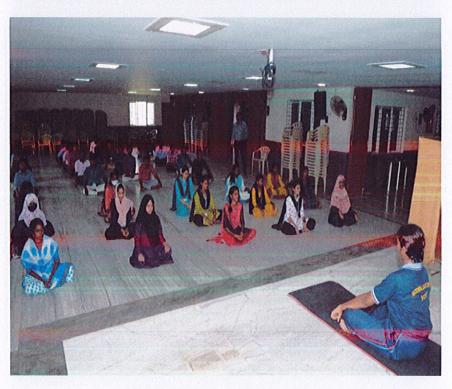

#### Figure: International Yoga Day poster

Aalim Muhammed Salegh College Of Engineering celebrated the International Yoga Day on 21st June 2022 at the college auditorium More than 250 students participated in the programme to bring peace, harmony, happiness, and success to every soul in the world. This was a great opportunity to imbibe the value of discipline. Yoga is a mental, physical and spiritual practice that needs to be carried every day, students got the chance to know how yoga embodies unity of mind and body. The Students along with the Teachers performed yoga with different postures such as Sithilikaranavyayma ,Suryanamaskar, Vrikshasana, Parivrttatrikonasana, Virabhadrasana ,Paschimotanasana , Navasana, finally ended with Pranayama and Meditation. Principal Prof. Dr. S. Sathish, NSS Progrtamme Officer Dr.K.Suresh kumar and other Faculty members have participated in the programme.

RINCIPAL AALIM MUHAMMED SALEGH COLLEGE OF ENGINEERING

Figures : Students performing Yoga

Figures : Students performing Yoga

 $\bigcirc$ 

PRINCIPAL AALIM MUHAMMED SALEGH COLLEGE OF ENGINEERING

Figures : Yoga Instructor performing Yoga