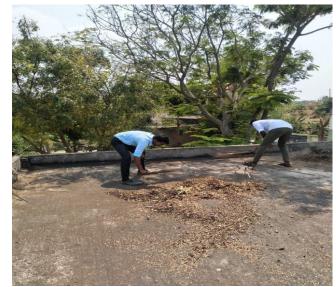

# **SPECIAL CAMP REPORT**

27/02/19 to 05/03/19 At Palavedu Village, Thiruvallore Dist.

## "YOUTH FOR CLEAN INDIA"

28

"Nizara Educational Campus" Muthapudupet, AVADI-IAF, Chennai 55.

### 27th FEBRUARY to 05th MARCH 2019 THEME: YOUTH FOR CLEAN INDIA

Venue: Palavedu Village, Thiruvallur District.

#### PROGRAMME

**27.02.19 (DAY 1)** Inauguration Plastic Eradication

**28.02 19 (DAY 2)** Importance of Education Women Health

01.03.19 (DAY 3) Cleaning of Welfare School

Dr. K. Sureshkumar M.Sc., M.Phil., PhD Associate Professor & NSS Programme Officer Valediction: