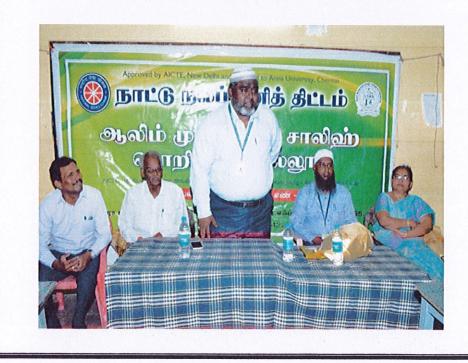

#### **INTERNATIONAL YOGA DAY**

#### Figure: International Yoga Day poster

Aalim Muhammed Salegh College Of Engineering celebrated the International Yoga Day on 21st June 2022 at the college auditorium More than 250 students participated in the programme to bring peace, harmony, happiness, and success to every soul in the world. This was a great opportunity to imbibe the value of discipline. Yoga is a mental, physical and spiritual practice that needs to be carried every day, students got the chance to know how yoga embodies unity of mind and body. The Students along with the Teachers performed yoga with different postures such as Sithilikaranavyayma ,Suryanamaskar, Vrikshasana, Parivrttatrikonasana, Virabhadrasana ,Paschimotanasana , Navasana, finally ended with Pranayama and Meditation. Principal Prof. Dr. S. Sathish, NSS Progrtamme Officer Dr.K.Suresh kumar and other Faculty members have participated in the programme.