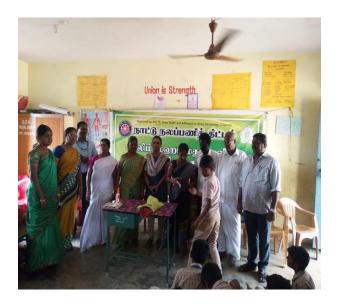

# **SPECIAL CAMP REPORT**

27/02/19 to 05/03/19 At Palavedu Village, Thiruvallore Dist.

## "YOUTH FOR CLEAN INDIA"

28

"Nizara Educational Campus" Muthapudupet, AVADI-IAF, Chennai 55.

## **NSS SPECIAL CAMP 2019**

### 27th FEBRUARY to 05th MARCH 2019 THEME: YOUTH FOR CLEAN INDIA

Venue: Palavedu Village, Thiruvallur District.

#### Cheif Guest : Alhaj S. SEGU JAMALUDEEN

Secretary & Correspondent,

Aalim Muhammed Salegh Group of Educational Institutions

Inauguration:

#### INTRODUCTION

The National service Scheme (NSS) unit of Aalim Muhammed salegh college of Engineering (AMSCE) was started with the objective of developing students' personality through community service. Every year the NSS unit of AMSCE is conducting special camp programme in the adopted village. For NSS Special Camp of the academic year 2018-19, Palavedu Village, Thiruvallore District was selected, after analysing the village physical environment, basic civic amenities and the social conditions of the village. A fact-finding mission was conducted before the camp by the programme officer, faculties and volunteers under the guidance of Dr.M.Afzal Ali Baig, Principal, AMSCE and Mr.Ravindran Naidu, Palavedu Village Ex-Panchayat President. The fact-finding team had discussions with the village officials, school head masters and the volunteer group of Palavedu village and finalised the community service programme in the village.