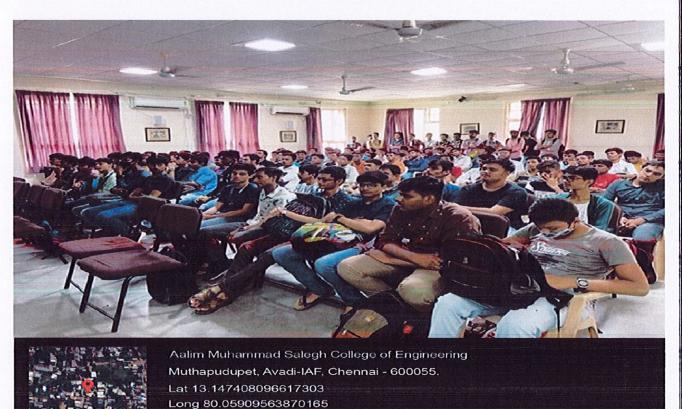

#### Figure: International Yoga Day poster

Aalim Muhammed Salegh College Of Engineering celebrated the International Yoga Day on 21st June 2022 at the college auditorium More than 250 students participated in the programme to bring peace, harmony, happiness, and success to every soul in the world. This was a great opportunity to imbibe the value of discipline. Yoga is a mental, physical and spiritual practice that needs to be carried every day, students got the chance to know how yoga embodies unity of mind and body. The Students along with the Teachers performed yoga with different postures such as Sithilikaranavyayma ,Suryanamaskar, Vrikshasana, Parivrttatrikonasana, Virabhadrasana ,Paschimotanasana , Navasana, finally ended with Pranayama and Meditation. Principal Prof. Dr. S. Sathish, NSS Progrtamme Officer Dr.K.Suresh kumar and other Faculty members have participated in the programme.