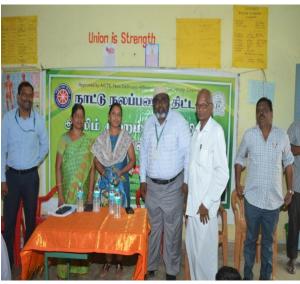

#### AMSCE/CIRCULAR/2018-19

25.02.2019

It is hereby informed that there will be a meeting for NSS volunteers on 26.02.2019 regarding Youth for Clean India Camp which will be held from 27.02.2019 to 05.03.2019.

Venue: Dr. Abul Kalam Auditorium(Third floor of CSE & ITBlock) @2.00 p. m.

Prof.Dr.AFZAL ALI BAIG Principal

Copy to:-

- 1. Trustee-Administrator
- 2. Head of CSE / EEE/ECE/IT/Civil/Mech
- 3. To be informed to NSS volunteers
- 4. Principal File, Office Copy

# **SPECIAL CAMP REPORT**

27/02/19 to 05/03/19 At Palavedu Village, Thiruvallore Dist.

## "YOUTH FOR CLEAN INDIA"

28

"Nizara Educational Campus" Muthapudupet, AVADI-IAF, Chennai 55.

### 27th FEBRUARY to 05th MARCH 2019 THEME: YOUTH FOR CLEAN INDIA

Venue: Palavedu Village, Thiruvallur District.

#### Cheif Guest : Alhaj S. SEGU JAMALUDEEN

Secretary & Correspondent,

Aalim Muhammed Salegh Group of Educational Institutions

Inauguration: