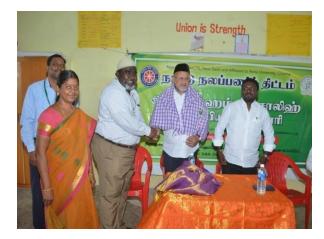

# **SPECIAL CAMP REPORT**

27/02/19 to 05/03/19 At Palavedu Village, Thiruvallore Dist.

## "YOUTH FOR CLEAN INDIA"

28

"Nizara Educational Campus" Muthapudupet, AVADI-IAF, Chennai 55.

## **NSS SPECIAL CAMP 2019**

### 27th FEBRUARY to 05th MARCH 2019 THEME: YOUTH FOR CLEAN INDIA

Venue: Palavedu Village, Thiruvallur District.

#### Cheif Guest : Alhaj S. SEGU JAMALUDEEN

Secretary & Correspondent,

Aalim Muhammed Salegh Group of Educational Institutions

Inauguration: