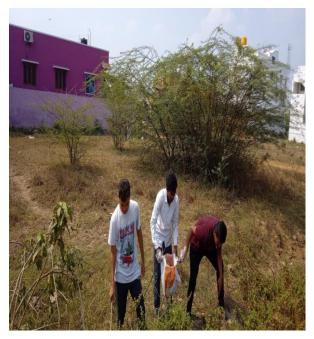

# **SPECIAL CAMP REPORT**

27/02/19 to 05/03/19 At Palavedu Village, Thiruvallore Dist.

## "YOUTH FOR CLEAN INDIA"

28

"Nizara Educational Campus" Muthapudupet, AVADI-IAF, Chennai 55.

## **NSS SPECIAL CAMP 2019**

### 27th FEBRUARY to 05th MARCH 2019 THEME: YOUTH FOR CLEAN INDIA

Venue: Palavedu Village, Thiruvallur District.

#### PROGRAMME

**27.02.19 (DAY 1)** Inauguration Plastic Eradication

**28.02 19 (DAY 2)** Importance of Education Women Health

01.03.19 (DAY 3) Cleaning of Welfare School

Dr. K. Sureshkumar M.Sc., M.Phil., PhD Associate Professor & NSS Programme Officer Valediction:

Thiru T. Mohan BDO (VP) Villivakkam

02.03.19 (DAY 4) Public Hygiene Importance AIDS awareness

03.03.19 (DAY 5) Personality and Soft Skills Development

04.03.19 (DAY 6) Visiting Old Age Home

**05.03.19 (DAY 7)** First Aid Techniques and Valediction