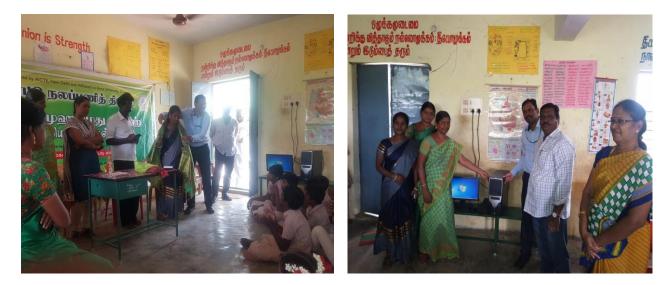

# **SPECIAL CAMP REPORT**

27/02/19 to 05/03/19 At Palavedu Village, Thiruvallore Dist.

## "YOUTH FOR CLEAN INDIA"

28

"Nizara Educational Campus" Muthapudupet, AVADI-IAF, Chennai 55.

## **NSS SPECIAL CAMP 2019**

### 27th FEBRUARY to 05th MARCH 2019 THEME: YOUTH FOR CLEAN INDIA

Venue: Palavedu Village, Thiruvallur District.

#### INTRODUCTION

The National service Scheme (NSS) unit of Aalim Muhammed salegh college of Engineering (AMSCE) was started with the objective of developing students' personality through community service. Every year the NSS unit of AMSCE is conducting special camp programme in the adopted village. For NSS Special Camp of the academic year 2018-19, Palavedu Village, Thiruvallore District was selected, after analysing the village physical environment, basic civic amenities and the social conditions of the village. A fact-finding mission was conducted before the camp by the programme officer, faculties and volunteers under the guidance of Dr.M.Afzal Ali Baig, Principal, AMSCE and Mr.Ravindran Naidu, Palavedu Village Ex-Panchayat President. The fact-finding team had discussions with the village officials, school head masters and the volunteer group of Palavedu village and finalised the community service programme in the village.

The special Camp programme was scheduled between 27<sup>th</sup> of February to 5<sup>th</sup> of March 2019 (7 days). Prior Permission was obtained from the Panchayat Board, Block Development Office and Police Station, Thiruvallore. The Special Camp was planned with the main purpose of creating awareness among the village people for a better living and transforming the village a model village.