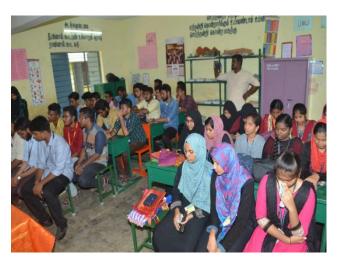

#### Figure: International Yoga Day poster

Aalim Muhammed Salegh College Of Engineering celebrated the International Yoga Day on 21st June 2022 at the college auditorium More than 250 students participated in the programme to bring peace, harmony, happiness, and success to every soul in the world. This was a great opportunity to imbibe the value of discipline. Yoga is a mental, physical and spiritual practice that needs to be carried every day, students got the chance to know how yoga embodies unity of mind and body. The Students along with the Teachers performed yoga with different postures such as Sithilikaranavyayma ,Suryanamaskar, Vrikshasana, Parivrttatrikonasana, Virabhadrasana ,Paschimotanasana , Navasana, finally ended with Pranayama and Meditation. Principal Prof. Dr. S. Sathish, NSS Progrtamme Officer Dr.K.Suresh kumar and other Faculty members have participated in the programme.