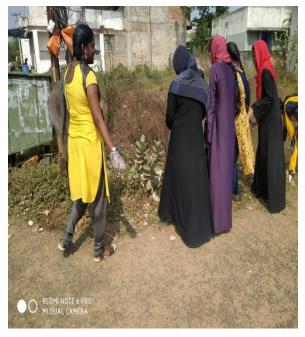

# **SPECIAL CAMP REPORT**

27/02/19 to 05/03/19 At Palavedu Village, Thiruvallore Dist.

## "YOUTH FOR CLEAN INDIA"

28

"Nizara Educational Campus" Muthapudupet, AVADI-IAF, Chennai 55.

## **NSS SPECIAL CAMP 2019**

### 27th FEBRUARY to 05th MARCH 2019 THEME: YOUTH FOR CLEAN INDIA

Venue: Palavedu Village, Thiruvallur District.

#### PROGRAMME

**27.02.19 (DAY 1)** Inauguration Plastic Eradication

**28.02 19 (DAY 2)** Importance of Education Women Health

01.03.19 (DAY 3) Cleaning of Welfare School

Dr. K. Sureshkumar M.Sc., M.Phil., PhD Associate Professor & NSS Programme Officer Valediction:

Thiru T. Mohan BDO (VP) Villivakkam

02.03.19 (DAY 4) Public Hygiene Importance AIDS awareness

03.03.19 (DAY 5) Personality and Soft Skills Development

04.03.19 (DAY 6) Visiting Old Age Home

**05.03.19 (DAY 7)** First Aid Techniques and Valediction