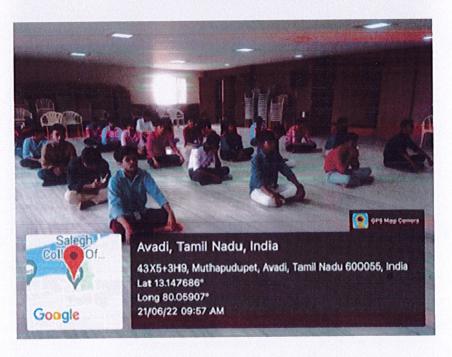

#### Figure: International Yoga Day poster

Aalim Muhammed Salegh College Of Engineering celebrated the International Yoga Day on 21st June 2022 at the college auditorium More than 250 students participated in the programme to bring peace, harmony, happiness, and success to every soul in the world. This was a great opportunity to imbibe the value of discipline. Yoga is a mental, physical and spiritual practice that needs to be carried every day, students got the chance to know how yoga embodies unity of mind and body. The Students along with the Teachers performed yoga with different postures such as Sithilikaranavyayma ,Suryanamaskar, Vrikshasana, Parivrttatrikonasana, Virabhadrasana ,Paschimotanasana , Navasana, finally ended with Pranayama and Meditation. Principal Prof. Dr. S. Sathish, NSS Progrtamme Officer Dr.K.Suresh kumar and other Faculty members have participated in the programme.

Figures: Students performing Yoga

Q,

P

PRINCIPAL AALIM MUHAMMED SALEGH COLLEGE OF ENGINEERING

Figures : Students performing Yoga

Figures: Students performing Yoga

C

Ø