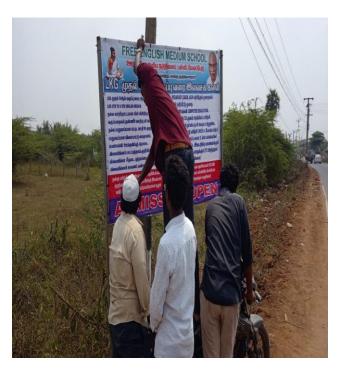

## "YOUTH FOR CLEAN INDIA"

28

"Nizara Educational Campus" Muthapudupet, AVADI-IAF, Chennai 55.

### 27th FEBRUARY to 05th MARCH 2019 THEME: YOUTH FOR CLEAN INDIA

Venue: Palavedu Village, Thiruvallur District.